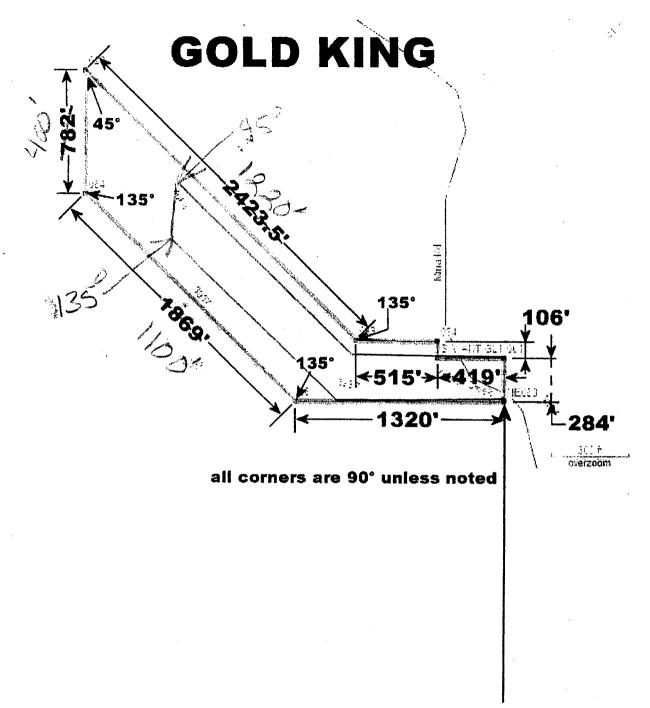

Claim Name: GOLD KING

Commodity:

Case Disposition: ACTIVE

Required Maintenance Fee: \$155.00

**Total Acres** 13.500 **Serial Number** AMC382771 Lead File Number AMC382759

Page 1 of 1

Int Rel

YAVAPAI

Claim Name: LUCKY SPOT

Commodity:

**Case Disposition: ACTIVE** 

Required Maintenance Fee: \$155.00

**Total Acres** 20.660 **Serial Number** AMC396126 **Lead File Number** 

Page 1 of 1

AMC396117

Name & Address BYBEE DAVID