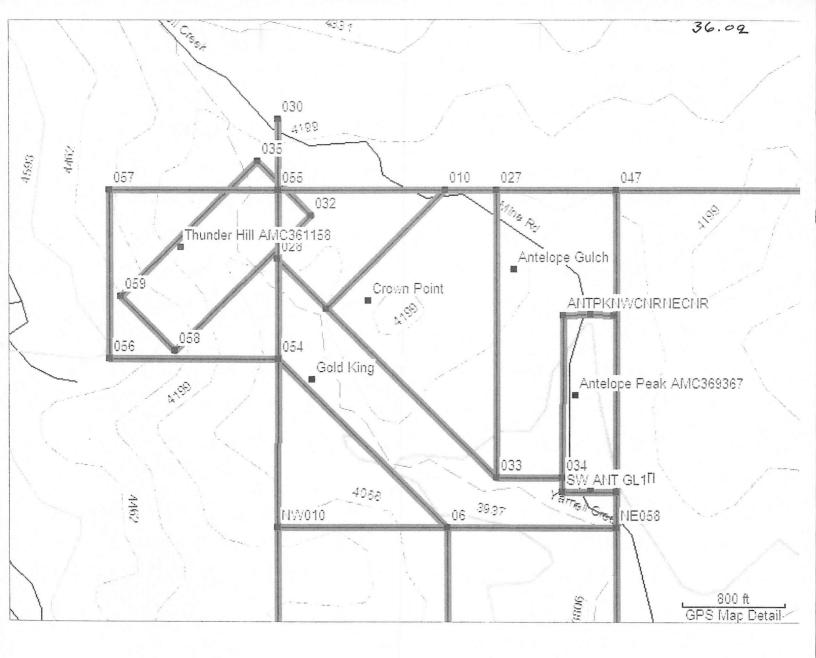

| <b>ch</b> 20.07       |               |               | -                    |
|                                                                                                                                                                                                                                 | n Bunn                |               |               |                      |
| ECONTON (S) SECRET SURVEY                                                                                                                                                                                                       | 1                     |               | Form MCF1     | 02                   |





B.L.M. RECEIVED PHOENIX, AZ RECEIVED PFICE 


# **Antelope Gulch Claim**

2001 MAY -3 A 11: 2

Based on the GPS coordinates of the corner posts of mining claim AMC369467, Antelope Peak Gold Lode #1, the area claimed is not consistent with the location of the area filed in the Notice of Mining Location. That claims is about 419 feet wide by 1500 feet long.

| LOCATION NOTICE FOR PLACER MINING CLAIM                                      |                 |                      | 2[               |            |
|------------------------------------------------------------------------------|-----------------|----------------------|------------------|------------|
| NOTICE IS HEREBY GIVEN that the <b>Goldstar</b>                              |                 | PHO                  | ZDOT MAY