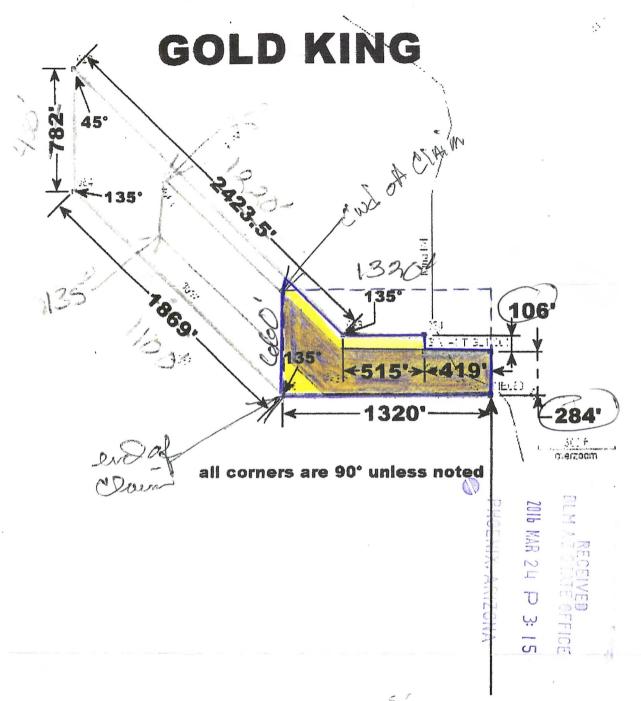

Claim Name: GOLD KING

Commodity:

Case Disposition: ACTIVE

Required Maintenance Fee: \$155.00

**Total Acres** 13.500 **Serial Number** AMC382771 Lead File Number AMC382759

Page 1 of 1

Int Rel

YAVAPAI