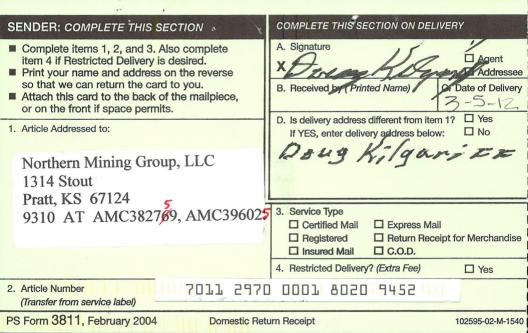

#### SENDER: COMPLETE THIS SECTION

- Complete items 1, 2, and 3.
- Print your name and address on the reverse so that we can return the card to you.
- Attach this card to the back of the mailpiece. or on the front if space permits.
- 1. Article Addressed to:

BYBEE DAVID 229 MULBERRY AVE LAKE HAVASU CITY, AZ 86405-6830 920/RE/AMC382759

9590 9402 1204 5246 3067 00

- 2. Article Number (Transfer from service label)
  - 7015 3010 0001 8914 2064

ail Restricted Delivery

COMPLETE THIS SECTION ON DELIVERY

A. Signatura

☐ Addressee C. Date of Delivery

☐ Yes

D. Is delivery address different from item 1?
 If YES, enter delivery address below:

2016 MAR - 7 P 4: 06

3. Service Type

☐ Adult Signature ☐ Adult Signature Restricted Delivery

Certified Mail®

☐ Certified Mail Restricted Delivery ☐ Collect on Delivery

☐ Collect on Delivery Restricted Delivery

☐ Priority Mail Express® ☐ Registered Mail™

□ Registered Mail Restricted Delivery

Return Receipt for Merchandise

■ Signature Confirmation™ ☐ Signature Confirmation Restricted Delivery

First-Class Mail Postage & Fees Paid USPS Permit No. G-10

#### COMPLETE THIS SECTION ON DELIVERY

A. Signature

B. Received by (Printed Name)

☐ Addressee C. Date of Delivery

2-20-17

☐ Agent

☐ Yes

П No

D. Is delivery address different from item 1? If YES, enter delivery address below:

□ Adult Signature Restricted Delivery

□ Certified Mail Restricted Delivery

☐ Insured Mail Restricted Delivery

☐ Collect on Delivery Restricted Delivery

3. Service Type

☐ Adult Signature

Certified Mail®

☐ Insured Mail

(over \$500)

☐ Collect on Delivery

☐ Priority Mail Express®

☐ Registered Mail™ ☐ Registered Mail Restricted Delivery

Return Receipt for Merchandise □ Signature Confirmation™

□ Signature Confirmation

Restricted Delivery

Domestic Return Receipt

PS Form 3811, July 2015 PSN 7530-02-000-9053

First-Class Mail Postage & Fees Paid **USPS** Permit No. G-10