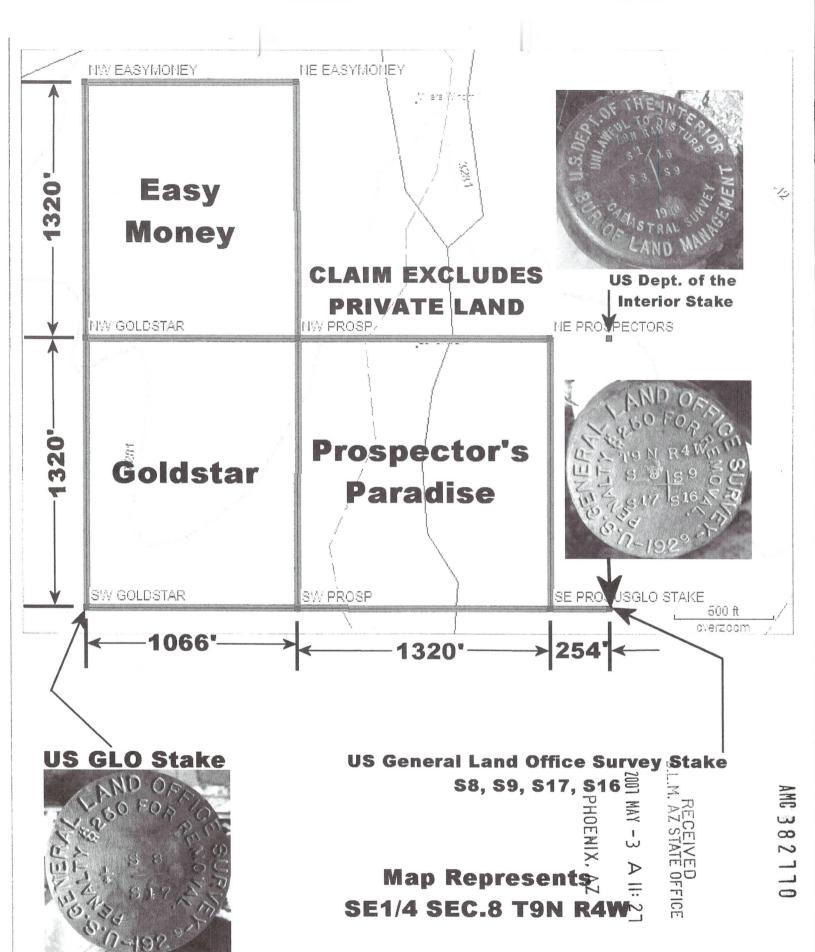

|





All corners 90 degrees

Amended AMC 382771 LOCATION NOTICE FOR PLACER MINING CLAIM BLM Serial # <u>AMC 307.55</u> Amendment NOTICE IS HEREBY GIVEN that the BLM Date placer mining claim has been located by Stamp whose current mailing and it is situated in The general course of this claim is County, Arizona. This claim is feet in length and  $\mathcal{D}$  Total Claim Acreage. This claim runs from the location monument on which this location notice is posted at the Second corner of the claim approximately 1380 feet in a 1005 direction to the end line and feet in a Nok main direction to the marked by four monuments, one at each corner of the claim. The location monument on which this notice is posted is situated within Section Range 5 , Gila Salt River Base and Meridian, Arizona. This claim