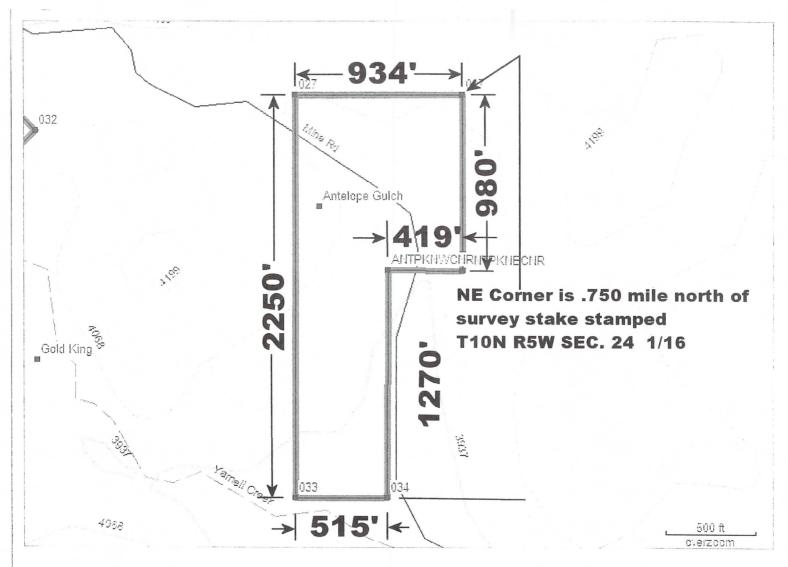

| <b>ch</b> 20.07       |               |               | -                    |
|                                                                                                                                                                                                                                 | n Bunn                |               |               |                      |
| ECONTON (S) SECRET SURVEY                                                                                                                                                                                                       | 1                     |               | Form MCF1     | 02                   |





B.L.M. RECEIVED PHOENIX, AZ RECEIVED PFICE 


# **Antelope Gulch Claim**

2001 MAY -3 A 11: 2

Based on the GPS coordinates of the corner posts of mining claim AMC369467, Antelope Peak Gold Lode #1, the area claimed is not consistent with the location of the area filed in the Notice of Mining Location. That claims is about 419 feet wide by 1500 feet long.

| LOCATION NOTICE FOR PLACER MINING CLAIM                                      |                 |                      | 2[               |            |
|------------------------------------------------------------------------------|-----------------|----------------------|------------------|------------|
| NOTICE IS HEREBY GIVEN that the <b>Goldstar</b>                              |                 | PHO                  | ZDOT MAY         | A RE       |
| placer mining claim h