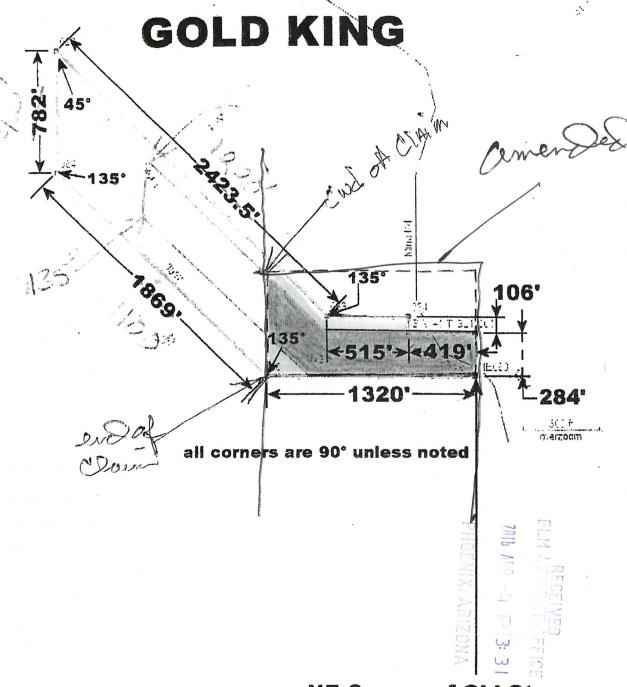

Claim Name: GOLD KING

Commodity:

Case Disposition: ACTIVE

Required Maintenance Fee: \$155.00

**Total Acres** 13.500 **Serial Number** AMC382771 Lead File Number AMC382759

Page 1 of 1

Int Rel

YAVAPAI

Claim Name: LUCKY SPOT

Commodity:

**Case Disposition: ACTIVE** 

Required Maintenance Fee: \$155.00

**Total Acres** 20.660 **Serial Number** AMC396126 **Lead File Number** 

Page 1 of 1

AMC396117

Name & Address BYBEE DAVID