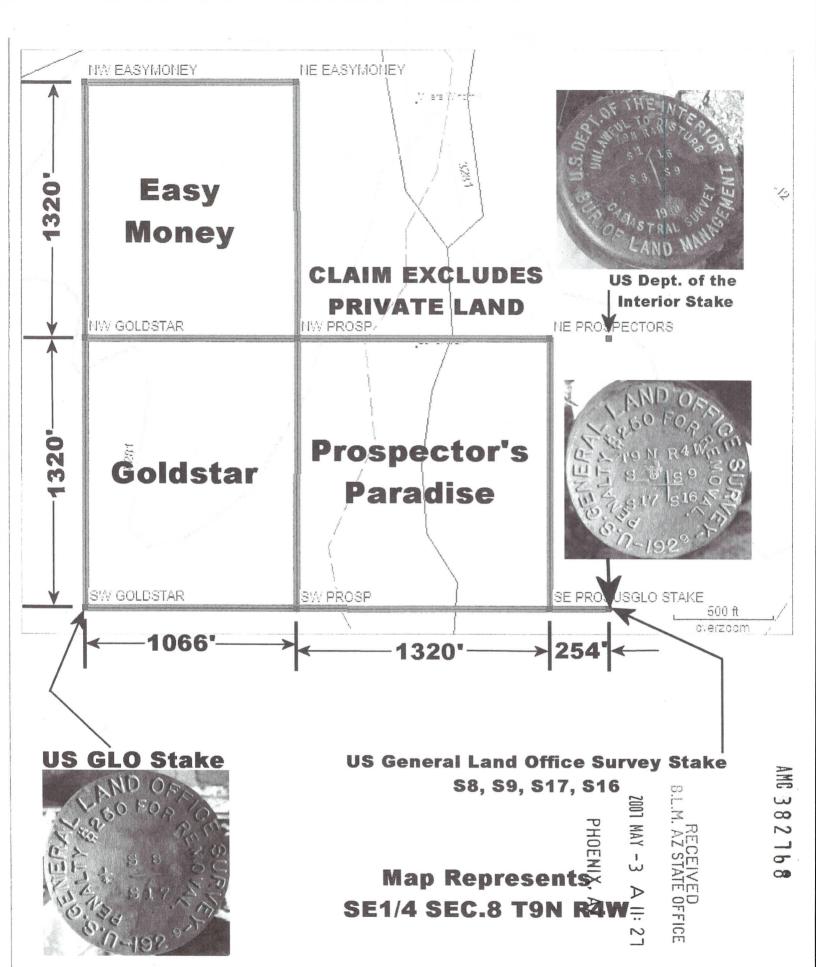

| ct or permanent | monument             | and ad           | ditional   |
| information (if any) concerning its locality are as follows: <b>The sou</b>  | th west c       | orner o              | f the            | claim      |
| is at the US GLO survey stake stamped                                        | 1/4 S8 S17      | 7                    |                  |            |
|                                                                              |                 |                      |                  |            |
| DATED AND POSTED on the ground this 8th day of Feb.                          | pruary, 20      |                      |                  |            |



3. The bearings and distances in degrees and feet between claim corners are as depicted on the map.



All corners 90 degrees

| LOCATION NOTICE FOR PLACER MINING CLAIM