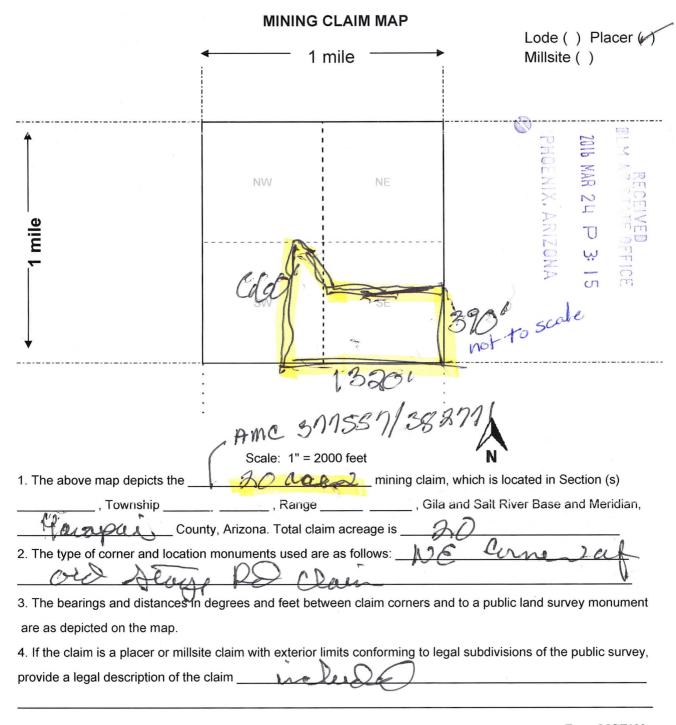

#### **Association Placer Mining Claims** Documentation or Amendments Required

The mining claims listed above are association placer mining claims that are over 20 acres in size. The claims were originally located with the required number of locators to meet the 20-acre per locator requirement. However, the claims are now held by a smaller group of claimants than originally located them and are therefore not in compliance with the legal requirements.

By law, each individual claimant is allowed to hold a maximum of 20 acres per claim. A corporation is considered to be a single entity that is allowed to hold a maximum of 20 acres per claim. In accordance with 43 CFR 3833.33 you may transfer, sell, or otherwise convey an association placer mining claim at any time to an equal or greater number of mining claimants. If you want to transfer an association placer claim to an individual or an association that is smaller in number than the association that located the claim you (a) must have discovered a valuable mineral deposit before the transfer; or (b) upon notice from the Bureau of Land Management (BLM), you must reduce the acreage of the claim, if necessary, so that you meet the 20-acre per locator limit.

If you have the required documentation, dated **prior** to the date of transfer, you may file it with this office for review by a mineral examiner. If you do not have the proper documentation, you must amend the claims listed above, reducing the acreage to 20 acres per claimant, as is allowed by law.

We must receive either documentation supporting a discovery of a valuable mineral deposit, or amendments within 30 days of your receipt of this notice. If the required documentation or the amendments are not received within the 30-day timeframe the mining claims will be declared forfeited and void. If amendments are filed, there is a \$10 BLM processing fee for each amendment. The amendments must also be filed with the county.