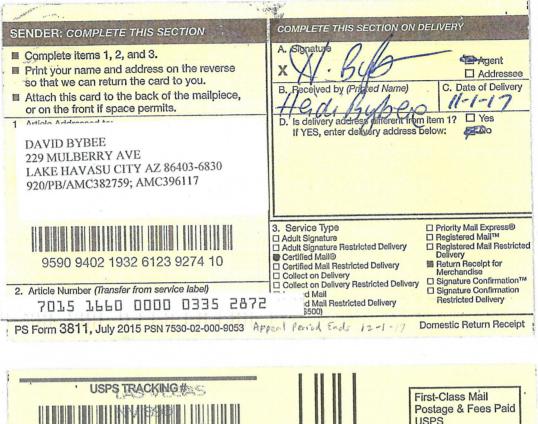

#### SENDER: COMPLETE THIS SECTION

- Complete items 1, 2, and 3.
- Print your name and address on the reverse so that we can return the card to you.
- Attach this card to the back of the mailpiece. or on the front if space permits.
- 1. Article Addressed to:

BYBEE DAVID 229 MULBERRY AVE LAKE HAVASU CITY, AZ 86405-6830 920/RE/AMC382759

9590 9402 1204 5246 3067 00

- 2. Article Number (Transfer from service label)
  - 7015 3010 0001 8914 2064

ail Restricted Delivery

COMPLETE THIS SECTION ON DELIVERY

A. Signatura

☐ Addressee C. Date of Delivery

☐ Yes

D. Is delivery address different from item 1?
 If YES, enter delivery address below:

2016 MAR - 7 P 4: 06

3. Service Type

☐ Adult Signature ☐ Adult Signature Restricted Delivery

Certified Mail®

☐ Certified Mail Restricted Delivery ☐ Collect on Delivery

☐ Collect on Delivery Restricted Delivery

☐ Priority Mail Express® ☐ Registered Mail™

□ Registered Mail Restricted Delivery

Return Receipt for Merchandise

■ Signature Confirmation™ ☐ Signature Confirmation Restricted Delivery

First-Class Mail Postage & Fees Paid USPS Permit No. G-10