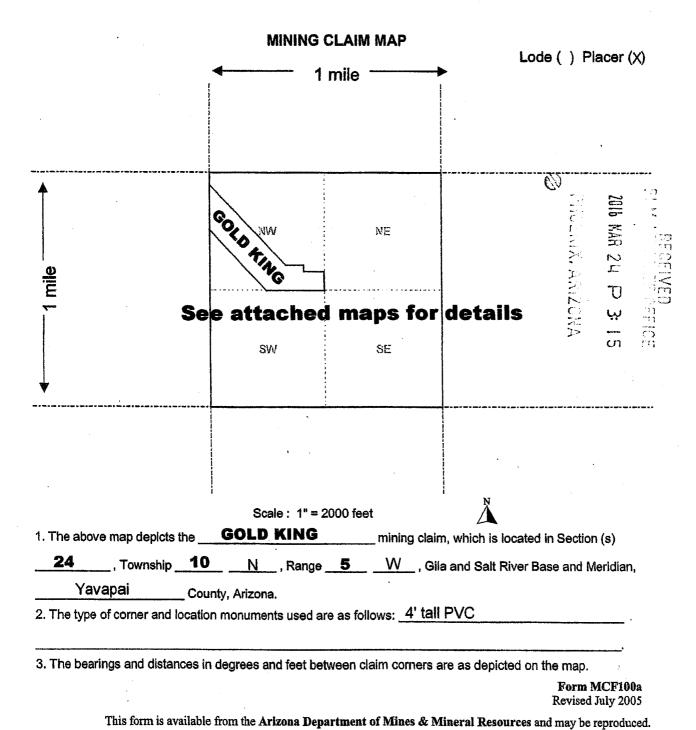

#### **Association Placer Mining Claims** Documentation or Amendments Required

The mining claims listed above are association placer mining claims that are over 20 acres in size. The claims were originally located with the required number of locators to meet the 20-acre per locator requirement. However, the claims are now held by a smaller group of claimants than originally located them and are therefore not in compliance with the legal requirements.

By law, each individual claimant is allowed to hold a maximum of 20 acres per claim. A corporation is considered to be a single entity that is allowed to hold a maximum of 20 acres per claim. In accordance with 43 CFR 3833.33 you may transfer, sell, or otherwise convey an association placer mining claim at any time to an equal or greater number of mining claimants. If you want to transfer an association placer claim to an individual or an association that is smaller in number than the association that located the claim you (a) must have discovered a valuable mineral deposit before the transfer; or (b) upon notice from the Bureau of Land Management (BLM), you must reduce the acreage of the claim, if necessary, so that you meet the 20-acre per locator limit.

In reviewing the case file for these claims it was noted that at the time of transfer to an individual or smaller number of locators than originally located the claims, BLM did not receive documentation supporting that a discovery of a valuable mineral deposit was made. Without this documentation we cannot determine if the claims are being properly held by the correct number

of claimants. Therefore, we are requiring that the appropriate documentation be submitted to BLM. We are enclosing a list to clarify what documentation must be provided to BLM to support the discovery of a valuable mineral deposit.

If you have the required documentation, dated **prior** to the date of transfer, you may file it with this office for review by a mineral examiner. If you do not have the proper documentation, you must amend the claims listed above, reducing the acreage to 20 acres per claimant, as is allowed by law.

We must receive either documentation supporting a discovery of a valuable mineral deposit, or amendments within 30 days of your receipt of this notice. If the required documentation or the amendments are not received within the 30-day timeframe the mining claims will be declared forfeited and void. If amendments are filed, there is a \$10 BLM processing fee for each amendment. The amendments must also be filed with the county.

If additional information is required, please contact Rod Ebert at 602-417-9397. Please include your AMC serial number(s) on all correspondence.

Rebecca Heick

**Deputy State Director** 

Rebecca Hick

Lands, Minerals and Energy Division