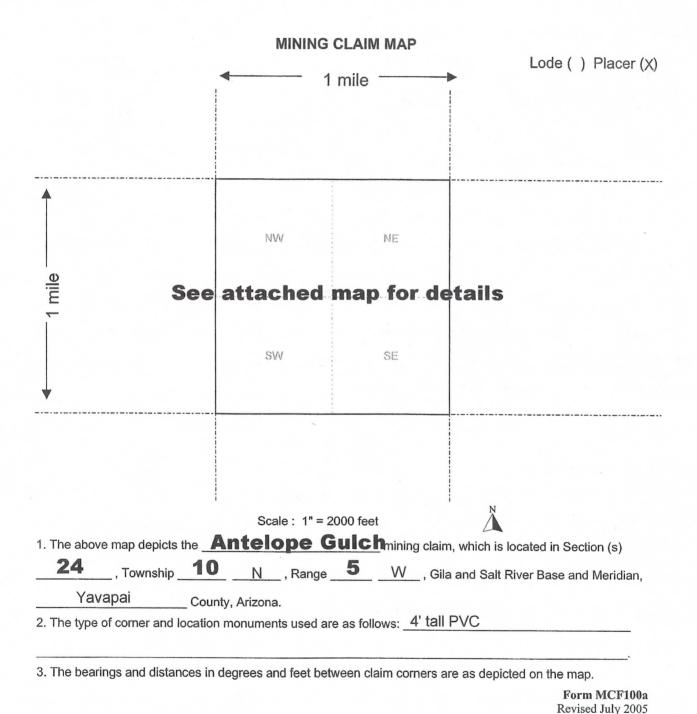

| <b>ch</b> 20.07       |               |               | -                    |
|                                                                                                                                                                                                                                 | n Bunn                |               |               |                      |
| ECONTON (S) SECRET SURVEY                                                                                                                                                                                                       | 1                     |               | Form MCF1     | 02                   |





B.L.M. RECEIVED PHOENIX, AZ RECEIVED PFICE 


# **Antelope Gulch Claim**

2001 MAY -3 A 11: 2

Based on the GPS coordinates of the corner posts of mining claim AMC369467, Antelope Peak Gold Lode #1, the area claimed is not consistent with the location of the area filed in the Notice of Mining Location. That claims is about 419 feet wide by 1500 feet long.

| LOCATION NOTICE FOR PLACER MINING CLAIM                                      |                 |                      | 2[               |            |
|------------------------------------------------------------------------------|-----------------|----------------------|------------------|------------|
| NOTICE IS HEREBY GIVEN that the <b>Goldstar</b>                              |                 | PHO                  | ZDOT MA