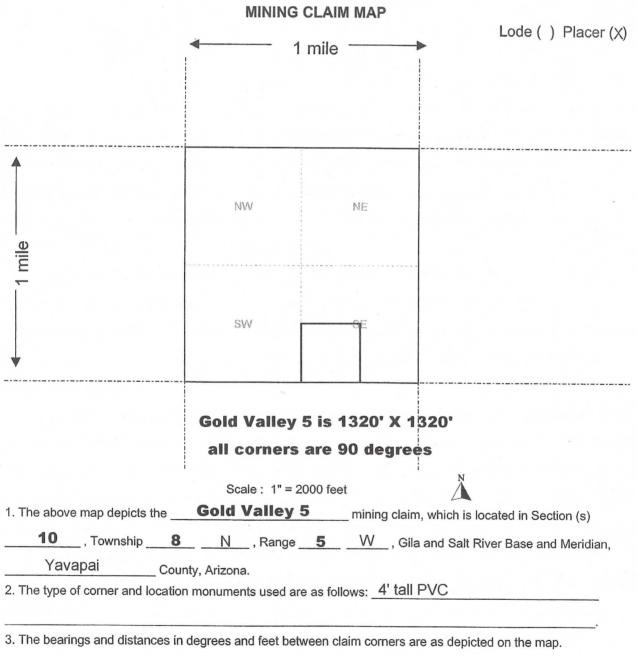

|                         |                 |          |          |
| and the state of t | 100                     | 1               | Form     | MCF102   |



| LOCATION NOTICE FOR PLACER MINING CLAIM                                                                                                                                                                                         |                       |               |               | TO .                 |
|---------------------------------------------------------------------------------------------------------------------------------------------------------------------------------------------------------------------------------|-----------------------|---------------|---------------|----------------------|
| NOTICE IS HEREBY GIVEN that the Antelope Gulch