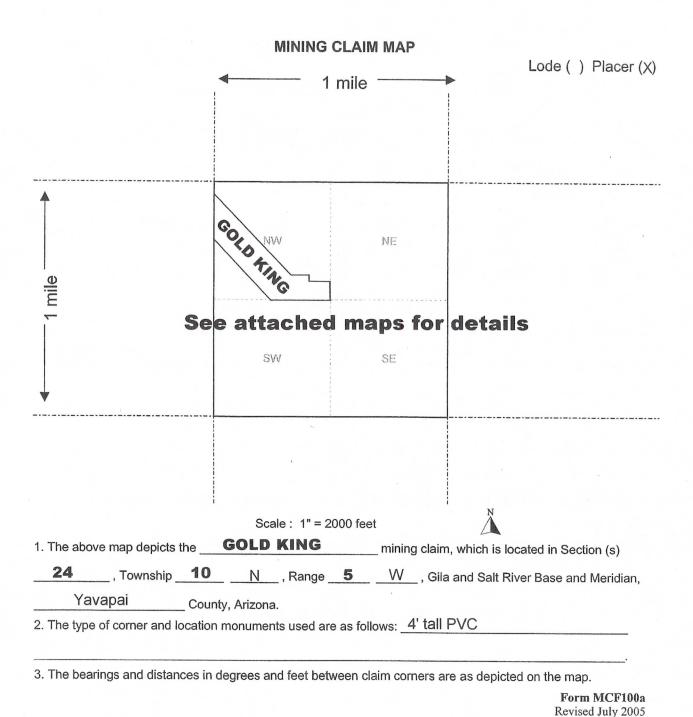

Claim Name: GOLD KING

Commodity:

Case Disposition: ACTIVE

Required Maintenance Fee: \$155.00

**Total Acres** 13.500 **Serial Number** AMC382771 Lead File Number AMC382759

Page 1 of 1

Int Rel

YAVAPAI

Name & Address

Mer Twp Rng Sec

Line Nr Remarks

14 0100N 0050W 024

Quadrant

LAKE HAVASU CITY, AZ 86403-6830 CLAIMANT BYBEE DAVID 229 MULBERRY AVE

HASSAYAMPA FO

| Act Date   | Code | Action                      | Action Remarks                                                      | Receipt Number |
|------------|------|-----------------------------|---------------------------------------------------------------------|----------------|
| 03/07/2007 | 403  | LOCATION DATE               |                                                                     |                |
| 05/03/2007 | 395  | RECORDATION NOTICE RECD     | 1                                                                   | 1484630        |
| 09/06/2016 | 782  | MAINTENANCE FEE PAYMENT     | 2017;\$155                                                          | 3654205        |
| 09/01/2015 | 782  | MAINTENANCE FEE PAYMENT     | 2016;\$310                                                          | 3385107        |
| 08/29/2014 | 782  | MAINTENANCE FEE PAYMENT .   | 2015;\$310                                                          | 3119068        |
| 08/02/2013 | 682  | MAINTENANCE FEE/\$140       | 2014;\$280                                                          | 2846701        |
| 08/13/2012 | 682  | MAINTENANCE FEE/\$140       | 2013;\$280                                                          | 2629895        |
| 08/10/2010 | 682  | MAINTENANCE FEE/\$140       | 2012                                                                | 2401557        |
| 08/23/2010 | 682  | MAINTENANCE FEE/\$140       | 2011                                                                | 2197909        |
| 08/27/2009 | 682  | MAINTENANCE FEE/\$140       | 2010                                                                | 1998665        |
| 08/26/2008 | 582  | MAINTENANCE FEE/\$125       | 2009                                                                | 1771504        |
| 08/22/2007 | 582  | MAINTENANCE FEE/\$125       | 2008                                                                | 1549998        |
| 05/03/2007 | 484  | LOCATION YEAR / MAINTENANCE | 2010 2009 2008 2007 \$310.00;1 REDUCED ACREAGE AMEND OR DSCVRY INFO | 1484630        |
| 09/27/2017 | 392  | MONIES RECEIVED             | \$310.00;1 MAS GER THE                                              | 3985936        |
| 03/24/2016 | 635  | AMENDED LOCATION FILED      | REDUCED ACREAGE                                                     | 3511190        |
| 02/24/2016 | 393  | DECISION/NOTICE ISSUED      | AMEND OR DSCVRY INFO                                                |                |
| 10/06/2014 | 379  | REFUND AUTHORIZED           | \$15; OVERPAYMENT                                                   | 3119068 .      |
| 04/29/2011 | 396  | TRF OF INTEREST FILED       | GORDON GERALD JR                                                    | 2336234        |
| 04/29/2011 | 396  | TRF OF INTEREST FILED       | BROWN TAHARA                                                        | 2336234        |
| 08/22/2007 | 669  | LAND STATUS CHECKED         | Lig Enter                                                           |                |
| 05/03/2007 | 501  | ACCT ADV IN LEAD FILE       | AMC382759;                                                          |                |
|            |      |                             |                                                                     |                |