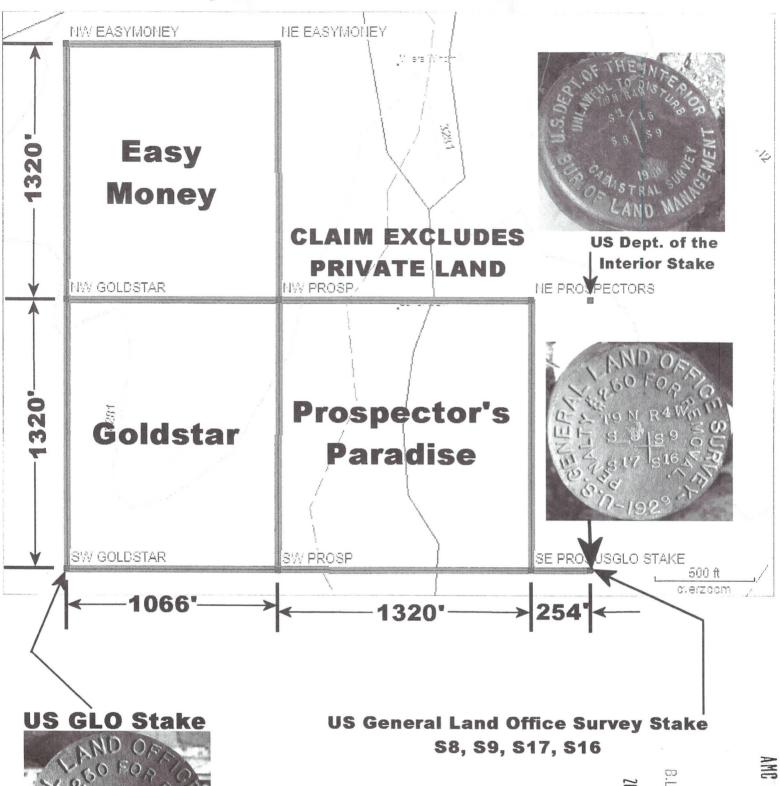

|                         |             |          |                                         |
| The state of the s | 70000000                |             | Forr     | n MCF102                                |



3. The bearings and distances in degrees and feet between claim corners are as depicted on the map.

Form MCF100a Revised July 2005





All corners 90 degrees

Map Represents

**SE1/4 SEC.8 T9N R4** 

| LOCATION NOTICE FOR PLACER MINING CLAIM                                                      |                         |             | 2                                      |