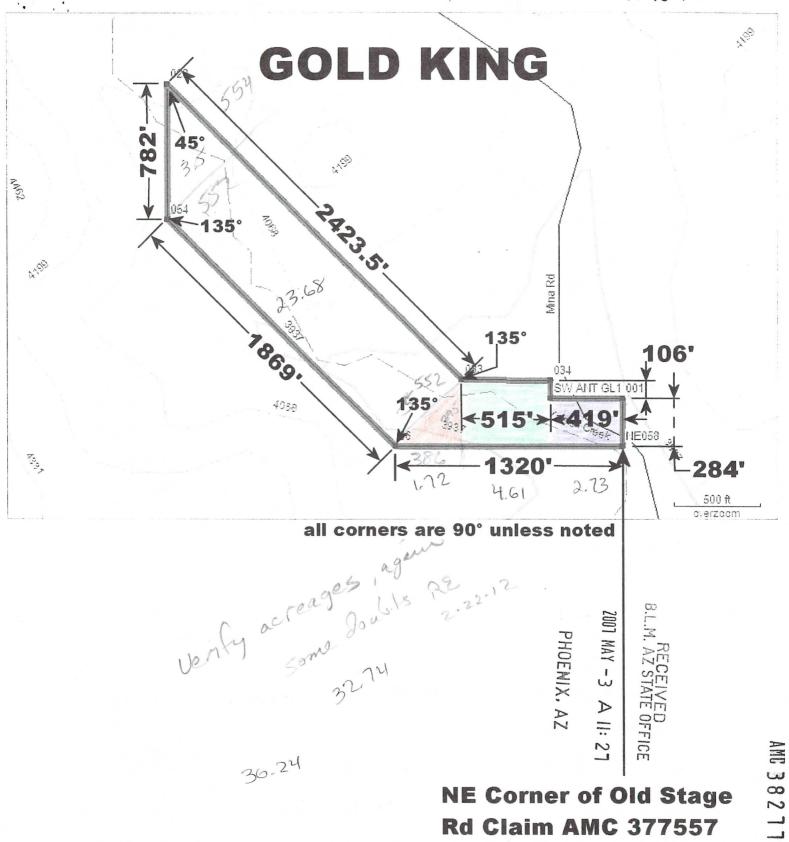

Claim Name: GOLD KING

Commodity:

Case Disposition: ACTIVE

Required Maintenance Fee: \$155.00

**Total Acres** 13.500 **Serial Number** AMC382771 Lead File Number AMC382759

Page 1 of 1

Int Rel

YAVAPAI

Name & Address

Mer Twp Rng Sec

Line Nr Remarks

14 0100N 0050W 024

Quadrant

LAKE HAVASU CITY, AZ 86403-6830 CLAIMANT BYBEE DAVID 229 MULBERRY AVE

HASSAYAMPA FO

| Act Date   | Code | Action                      | Action Remarks                                                      | Receipt Number |
|------------|------|-----------------------------|---------------------------------------------------------------------|----------------|
| 03/07/2007 | 403  | LOCATION DATE               |                                                                     |                |
| 05/03/2007 | 395  | RECORDATION NOTICE RECD     | 1                                                                   | 1484630        |
| 09/06/2016 | 782  | MAINTENANCE FEE PAYMENT     | 2017;\$155                                                          | 3654205        |
| 09/01/2015 | 782  | MAINTENANCE FEE PAYMENT     | 2016;\$310                                                          | 3385107        |
| 08/29/2014 | 782  | MAINTENANCE FEE PAYMENT .   | 2015;\$310                                                          | 3119068        |
| 08/02/2013 | 682  | MAINTENANCE FEE/\$140       | 2014;\$280                                                          | 2846701        |
| 08/13/2012 | 682  | MAINTENANCE FEE/\$140       | 2013;\$280                                                          | 2629895        |
| 08/10/2010 | 682  | MAINTENANCE FEE/\$140       | 2012                                                                | 2401557        |
| 08/23/2010 | 682  | MAINTENANCE FEE/\$140       | 2011                                                                | 2197909        |
| 08/27/2009 | 682  | MAINTENANCE FEE/\$140       | 2010                                                                | 1998665        |
| 08/26/2008 | 582  | MAINTENANCE FEE/\$125       | 2009                                                                | 1771504        |
| 08/22/2007 | 582  | MAINTENANCE FEE/\$125       | 2008                                                                | 1549998        |
| 05/03/2007 | 484  | LOCATION YEAR / MAINTENANCE | 2010 2009 2008 2007 \$310.00;1 REDUCED ACREAGE AMEND OR DSCVRY INFO | 1484630        |
| 09/27/2017 | 392  | MONIES RECEIVED             | \$310.00;1 MAS GER THE                                              | 3985936        |
| 03/24/2016 | 635  | AMENDED LOCATION FILED      | REDUCED ACREAGE                                                     | 3511190        |
| 02/24/2016 | 393  | DECISION/NOTICE ISSUED      | AMEND OR DSCVRY INFO                                                |                |
| 10/06/2014 | 379  | REFUND AUTHORIZED           | \$15; OVERPAYMENT                                                   | 3119068 .      |
| 04/29/2011 | 396  | TRF OF INTEREST FILED       | GORDON GERALD JR                                                    | 2336234        |
| 04/29/2011 | 396  | TRF OF INTEREST FILED       | BROWN TAHARA                                                        | 2336234        |
| 08/22/2007 | 669  | LAND STATUS CHECKED         | Lig Enter                                                           |                |
| 05/03/2007 | 501  | ACCT ADV IN LEAD FILE       | AMC382759;                                                          |                |
|            |      |                             |                                                                     |                |