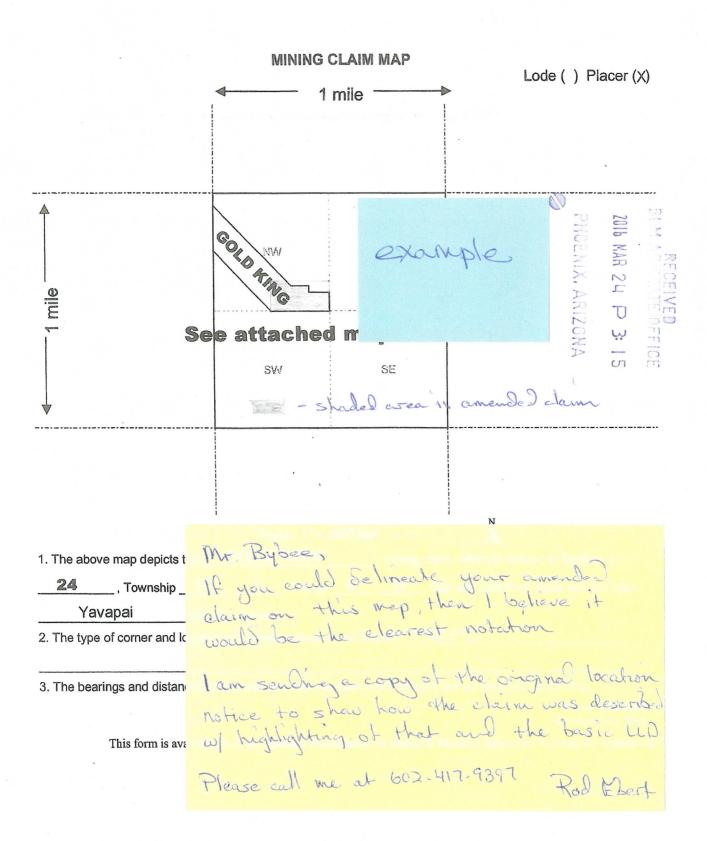

#### **Association Placer Mining Claims** Documentation or Amendments Required

The mining claims listed above are association placer mining claims that are over 20 acres in size. The claims were originally located with the required number of locators to meet the 20-acre per locator requirement. However, the claims are now held by a smaller group of claimants than originally located them and are therefore not in compliance with the legal requirements.

By law, each individual claimant is allowed to hold a maximum of 20 acres per claim. A corporation is considered to be a single entity that is allowed to hold a maximum of 20 acres per claim. In accordance with 43 CFR 3833.33 you may transfer, sell, or otherwise convey an association placer mining claim at any time to an equal or greater number of mining claimants. If you want to transfer an association placer claim to an individual or an association that is smaller in number than the association that located the claim you (a) must have discovered a valuable mineral deposit before the transfer; or (b) upon notice from the Bureau of Land Management (BLM), you must reduce the acreage of the claim, if necessary, so that you meet the 20-acre per locator limit.

In reviewing the case file for these claims it was noted that at the time of transfer to an individual or smaller number of locators than originally located the claims, BLM did not receive documentation supporting that a discovery of a valuable mineral deposit was made. Without this documentation we cannot determine if the claims are being properly held by the correct number

of claimants. Therefore, we are requiring that the appropriate documentation be submitted to BLM. We are enclosing a list to clarify what documentation must be provided to BLM to support the discovery of a valuable mineral deposit.

If you have the required documentation, dated **prior** to the date of transfer, you may file it with this office for review by a mineral examiner. If you do not have the proper documentation, you must amend the claims listed above, reducing the acreage to 20 acres per claimant, as is allowed by law.

We must receive either documentation supporting a discovery of a valuable mineral deposit, or amendments within 30 days of your receipt of this notice. If the required documentation or the amendments are not received within the 30-day timeframe the mining claims will be declared forfeited and void. If amendments are filed, there is a \$10 BLM processing fee for each amendment. The amendments must also be filed with the county.

If additional information is required, please contact Rod Ebert at 602-417-9397. Please include your AMC serial number(s) on all correspondence.

Rebecca Heick

**Deputy State Director** 

Rebecca Hick

Lands, Minerals and Energy Division